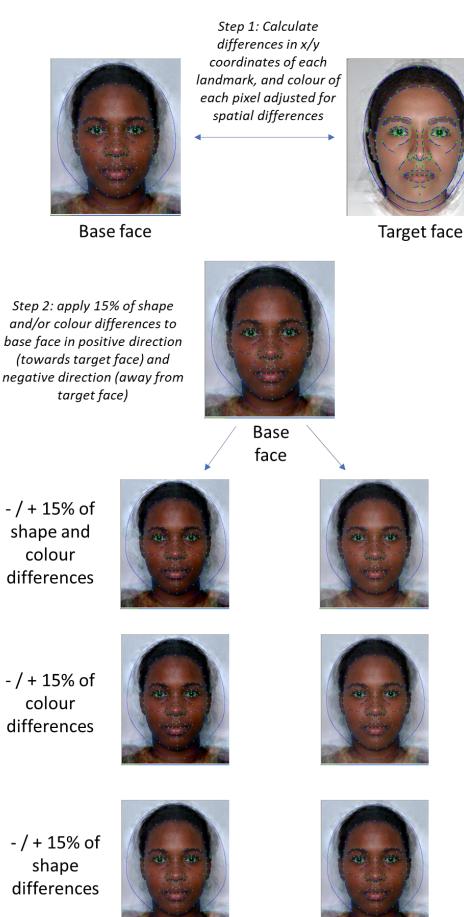

Figure S2. Average composite images used in this study for the female stimuli

The Jamaican-Salvadoran transforms were then performed as below, with the same process run for Jamaican-British transforms, and Salvadoran-British transforms. The process was repeated for male faces.

Step 3: mask faces to obscure background (see stimuli in main paper)

Figure S3. Stimulus transformation process