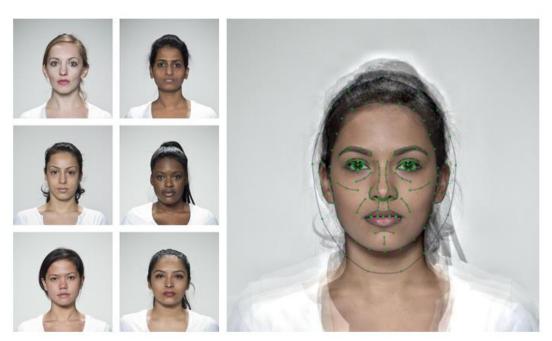

Although we do not have permission to share our original images, this example by Lisa DeBruine shows how six images can be averaged together using Webmorph which follows the same process as Psychomorph. (see her full guide to this process here: <a href="https://debruine.github.io/webmorphR/articles/webmorphR.html">https://debruine.github.io/webmorphR/articles/webmorphR.html</a>)

Figure S1. Example of an average composite image. (image used with permission: DeBruine, no date, WebmorphR: Getting started)

Below we demonstrate how the average 'exemplar' faces are used to create the transformed images. We demonstrate using the female Jamaican and Salvadoran faces. The three female composites (including the British composite) are shown here: