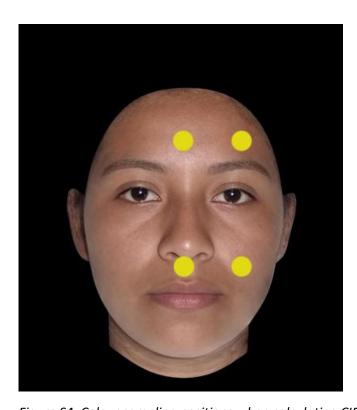

## 2. Resulting colour differences

The change in colour in the transforms is naturalistic and represents the variations in colour across the face in each exemplar image. Following a request during peer review, we sampled each final stimuli image at four points, as shown below, to show the general changes in CIELab colour resulting from colour transforms. We find that in most image pairs the biggest difference is in luminance, for some it is in the yellow/blue dimension, and some show small differences in the red/green dimension.